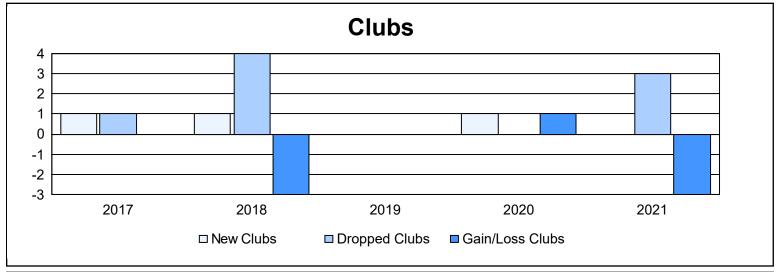

District 16 N As of June 2021 Cumulative

| Year      | New<br>Clubs | Dropped<br>Clubs | Gain/<br>Loss<br>Clubs | New<br>Members | Charter<br>Members | Reinstate<br>Members | Transfer<br>Members | Total<br>Member<br>Added | Total<br>Members<br>Dropped | Gain/<br>Loss<br>Members |
|-----------|--------------|------------------|------------------------|----------------|--------------------|----------------------|---------------------|--------------------------|-----------------------------|--------------------------|
| 2016-2017 | 1            | 1                | 0                      | 121            | 25                 | 10                   | 5                   | 161                      | 199                         | -38                      |
| 2017-2018 | 1            | 4                | -3                     | 89             | 26                 | 28                   | 3                   | 146                      | 218                         | -72                      |
| 2018-2019 | 0            | 0                | 0                      | 70             | 0                  | 4                    | 3                   | 77                       | 115                         | -38                      |
| 2019-2020 | 1            | 0                | 1                      | 61             | 26                 | 26                   | 4                   | 117                      | 183                         | -66                      |
| 2020-2021 | 0            | 3                | -3                     | 39             | 0                  | 18                   | 2                   | 59                       | 142                         | -83                      |
| Average   | 1            | 2                | -1                     | 76             | 15                 | 17                   | 3                   | 112                      | 171                         | -59                      |